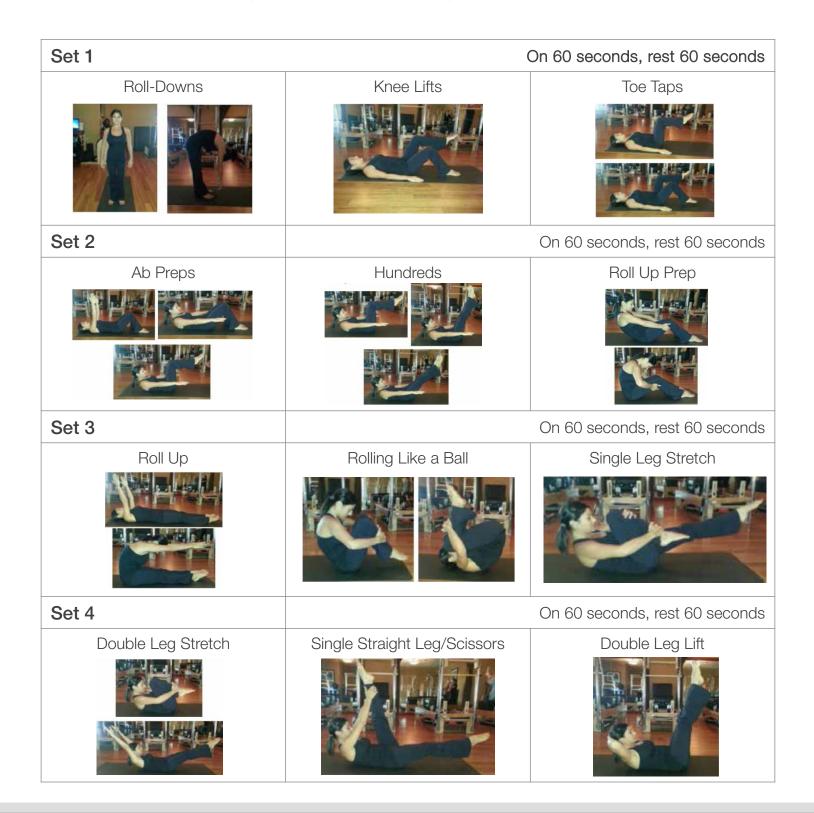

## fit&festive Merry Mat Pilates

Mat Pilates introduces the foundational movements of Pilates that help strengthen and lengthen muscles, and provides a great full-body activity designed to aid flexibility and body alignment.